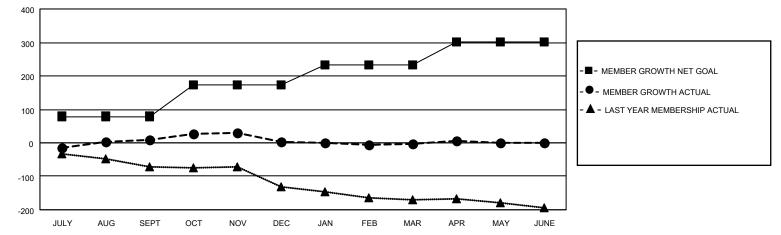

● - CURRENT YEAR ACTUAL NEW CLUBS

▲ - LAST YEAR ACTUAL NEW CLUBS

GOALS AND ACTUAL MEMBERS CUMULATIVE

| DROPPED CLUBS: 2              |     | 107 CLUBS OF 159 ADDED 1 OR | GENDER DISTRIBUTION               |                |
|-------------------------------|-----|-----------------------------|-----------------------------------|----------------|
|                               |     | MORE NEW MEMBERS            | MALE                              | 2,927 (63.08%) |
|                               |     |                             | FEMALE                            | 1,713 (36.92%) |
| DROPPED MEMBERS               |     |                             | NON BINARY                        | 0 (0.00%)      |
| DECEASED                      | 50  |                             | PREFER NOT TO ANSWER              | 0 (0.00%)      |
| CLUB CANCELLED 2<br>OTHER 331 |     |                             | TOTAL FAMILY UNIT MEMBERS         | 840            |
|                               |     | CLICK HERE FOR CUMULATIVE   | TOTAL FAMILT UNIT MEMBERS         | 040            |
| TOTAL                         | 383 | MEMBERSHIP DATA             | FAMILY MEMBERS PAYING HAL<br>DUES | F 433          |