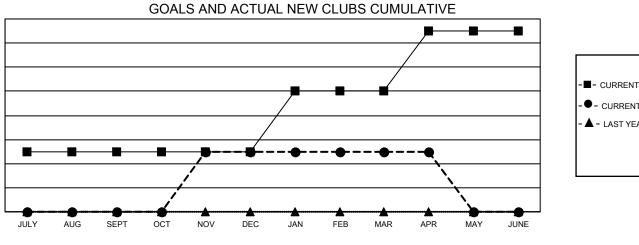

● - CURRENT YEAR ACTUAL NEW CLUBS

▲ - LAST YEAR ACTUAL NEW CLUBS

GOALS AND ACTUAL MEMBERS CUMULATIVE

| DROPPED CLUBS: 2              |     | 107 CLUBS OF 159 ADDED 1 OR | GENDER DISTRIBUTION               |                |
|-------------------------------|-----|-----------------------------|-----------------------------------|----------------|
|                               |     | MORE NEW MEMBERS            | MALE                              | 2,927 (63.08%) |
|                               |     |                             | FEMALE                            | 1,713 (36.92%) |
| DROPPED MEMBERS               |     |                             | NON BINARY                        | 0 (0.00%)      |
| DECEASED                      | 50  |                             | PREFER NOT TO ANSWER              | 0 (0.00%)      |
| CLUB CANCELLED 2<br>OTHER 331 |     |                             | TOTAL FAMILY UNIT MEMBERS         | 840            |
|                               |     | CLICK HERE FOR CUMULATIVE   | TOTAL FAMILT UNIT MEMBERS         | 040            |
| TOTAL                         | 383 | MEMBERSHIP DATA             | FAMILY MEMBERS PAYING HAL<br>DUES | F 433          |